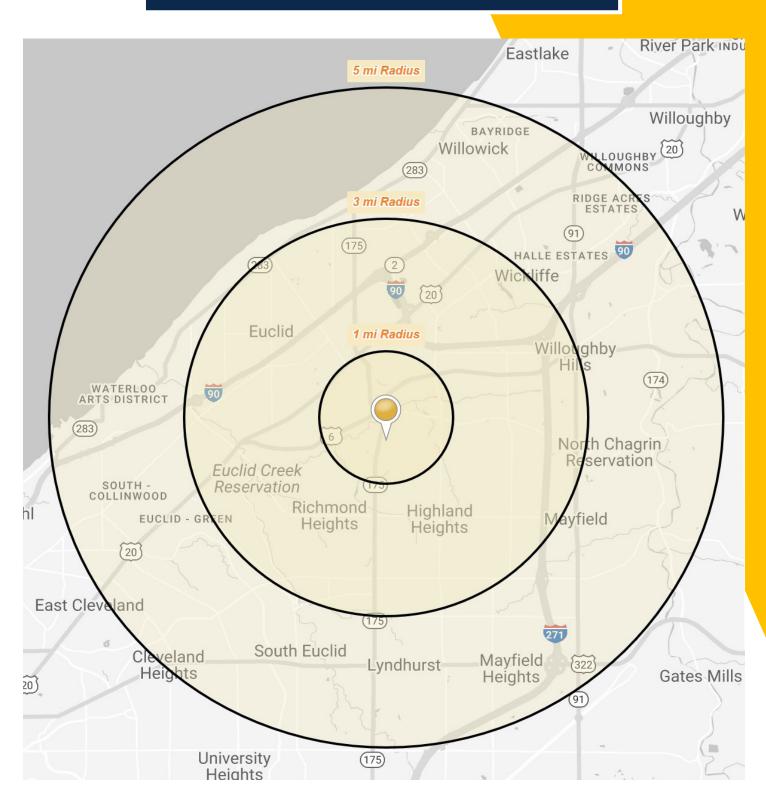

## **DEMOGRAPHICS**

#### ESTIMATED POPULATION DAYIME EMPLOYESS

7,901 1 Mile: 3 Miles: 72,977 5 Miles: 209,251

1 Mile: 5,255 3 Miles: 37,508 5 Miles: 94,702

### **AVERAGE HH INCOME**

1 Mile: \$68,833 3 Miles: \$86,751 5 Miles: \$84,465

# DEMOGRAPHICS

26220 WHITE ROAD, RICHMOND HTS, OH

| 26220 White Rd                                        | 1 mi     | 3 mi     | 5 mi     |
|-------------------------------------------------------|----------|----------|----------|
| Richmond Heights, OH 44143                            | radius   | radius   | radius   |
| Population                                            |          |          |          |
| 2023 Estimated Population                             | 7,801    | 73,877   | 209,351  |
| 2028 Projected Population                             | 7,585    | 71,572   | 203,873  |
| 2020 Census Population                                | 7,962    | 74,656   | 212,095  |
| 2010 Census Population                                | 7,895    | 73,573   | 213,567  |
| Projected Annual Growth 2023 to 2028                  | -0.6%    | -0.6%    | -0.5%    |
| Historical Annual Growth 2010 to 2023                 | -        | -        | -0.2%    |
| 2023 Median Age                                       | 41.2     | 42.3     | 41.9     |
| Households                                            |          |          |          |
| 2023 Estimated Households                             | 4,002    | 33,278   | 97,960   |
| 2028 Projected Households                             | 3,730    | 31,237   | 92,640   |
| 2020 Census Households                                | 4,060    | 33,342   | 98,222   |
| 2010 Census Households                                | 4,000    | 32,418   | 96,809   |
| Projected Annual Growth 2023 to 2028                  | -1.4%    | -1.2%    | -1.1%    |
| Historical Annual Growth 2010 to 2023                 | -        | 0.2%     | -        |
| Race and Ethnicity                                    |          |          |          |
| 2023 Estimated White                                  | 34.5%    | 47.7%    | 51.9%    |
| 2023 Estimated Black or African American              | 59.6%    | 46.2%    | 41.2%    |
| 2023 Estimated Asian or Pacific Islander              | 2.3%     | 2.3%     | 2.9%     |
| 2023 Estimated American Indian or Native Alaskan      | -        | 0.1%     | 0.1%     |
| 2023 Estimated Other Races                            | 3.5%     | 3.7%     | 3.8%     |
| 2023 Estimated Hispanic                               | 2.2%     | 2.7%     | 2.9%     |
| Income                                                |          |          |          |
| 2023 Estimated Average Household Income               | \$68,833 | \$86,751 | \$84,465 |
| 2023 Estimated Median Household Income                | \$45,260 | \$62,735 | \$61,204 |
| 2023 Estimated Per Capita Income                      | \$35,542 | \$39,206 | \$39,622 |
| Education (Age 25+)                                   |          |          |          |
| 2023 Estimated Elementary (Grade Level 0 to 8)        | 2.3%     | 1.8%     | 1.9%     |
| 2023 Estimated Some High School (Grade Level 9 to 11) | 4.7%     | 5.5%     | 5.6%     |
| 2023 Estimated High School Graduate                   | 28.2%    | 29.8%    | 28.5%    |
| 2023 Estimated Some College                           | 25.7%    | 23.0%    | 22.2%    |
| 2023 Estimated Associates Degree Only                 | 7.6%     | 9.2%     | 8.9%     |
| 2023 Estimated Bachelors Degree Only                  | 22.6%    | 19.1%    | 20.3%    |
| 2023 Estimated Graduate Degree                        | 8.9%     | 11.7%    | 12.6%    |
| Business                                              |          |          |          |
| 2023 Estimated Total Businesses                       | 356      | 3,080    | 8,026    |
| 2023 Estimated Total Employees                        | 5,255    | 37,508   | 94,702   |
| 2023 Estimated Employee Population per Business       | 14.8     | 12.2     | 11.8     |
| 2023 Estimated Residential Population per Business    | 21.9     | 24.0     | 26.1     |