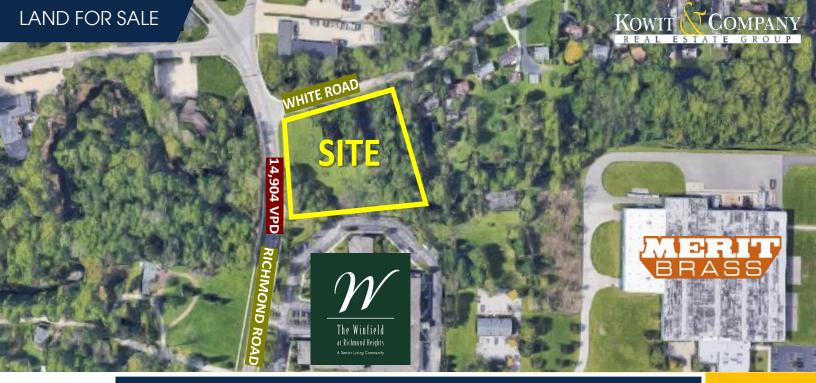

## THE PROPERTY

- 2.97 acres for sale
- Property located on the corner of Richmond Road and White Road
- Easy access to I-90 and I-271
- Sits adjacent to a multi-family & industrial complex
- Nearby retailers include 5 Points Grille, Dollar General, Dollar Tree, Marc's, Sands Company Jewelers & more

# **AERIAL**

26220 WHITE ROAD, RICHMOND HTS, OH