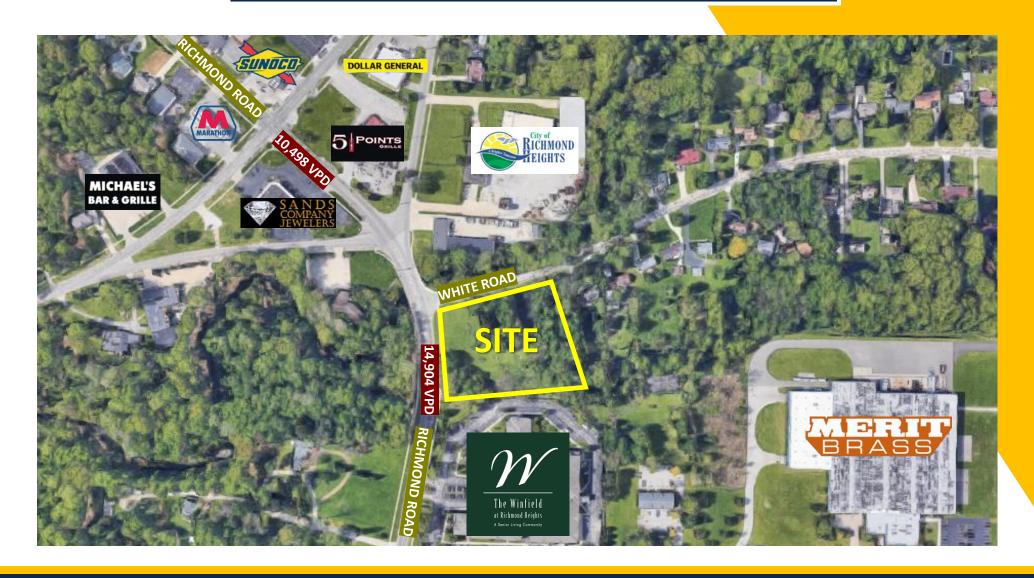

## THE PROPERTY

- 2.97 acres for sale
- Property located on the corner of Richmond Road and White Road
- Easy access to I-90 and I-271
- Sits adjacent to a multi-family & industrial complex
- Nearby retailers include 5 Points Grille, Dollar General, Dollar Tree, Marc's, Sands Company Jewelers & more

## AREA MAP

26220 WHITE ROAD, RICHMOND HTS, OH